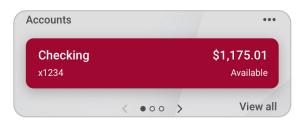

Accounts - Keep up to date on all your account balances. Quickly flip through your accounts by swiping the balance card left or right.

- When in the Accounts menu, add accounts from other financial institutions or make external transfers by pressing the "+" icon in the upper right corner of the card.
- Change the order in which accounts are listed • by selecting "Organize accounts" at the bottom of your account list. Then use the hamburger toggle to organize your accounts.

- Press the account name for additional options such as depositing checks (Deposit), Documents (eStatements), and Debit Card controls (Card Management).
- Once you've selected an Account to view, select the Transactions link underneath the account's name to view transactions for the account. Click the magnifying glass in the upper right to search for a transaction. Select any posted transaction to add a tag, note, or attach an image.