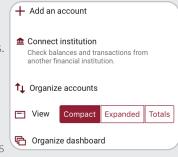

# Mobile

Tap the "..." in the upper right corner of any card to add, move, remove, or customize the cards that appear on your dashboard. Many of these features can also be accessed from the Menu in the upper left, or from the Ouick Actions on the Accounts card.

Accounts - Keep up to date on all your account balances. Quickly flip through your accounts by swiping the balance card left or right.

- When in the Accounts menu, add accounts from other financial institutions or make external transfers by pressing the "+" icon in the upper right corner of the card.
- Change the order in which accounts are listed • by selecting "Organize accounts" at the bottom of your account list. Then use the hamburger toggle to organize your accounts.